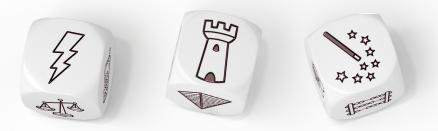

## 2 Guessing games

a) The symbols below correspond to a famous novel character, which one?

b) What country do you think of when you see these symbols?

c) "I am under water, I can be red, brown, or purple. Also, I blend into the background. Who am I?" Circle the correct answer.