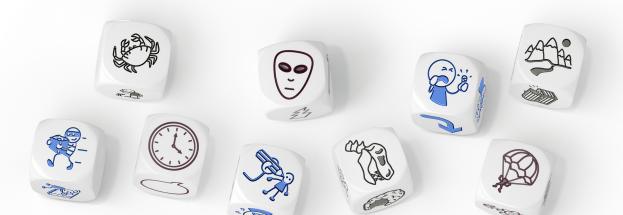

## 1 Tell a story

Tell a story using the 9 symbols depicted on the dice. Select 3 for the introduction, 3 for the body, and 3 for the conclusion.

| • | • | • | • | • | • | • | • | • | • | • | • | • | • | • | • | • | • | • | • | • | • | • | • | • | • | • | • | • | • | • | • | • | • | • | • | • | • | • | • | • | • • |   |   |   |   | • • | • | •   | •   |   | •   | • | • | <br>• |
|---|---|---|---|---|---|---|---|---|---|---|---|---|---|---|---|---|---|---|---|---|---|---|---|---|---|---|---|---|---|---|---|---|---|---|---|---|---|---|---|---|-----|---|---|---|---|-----|---|-----|-----|---|-----|---|---|-------|
| • | • | • | • | • | • | • | • | • | • | • | • | • | • | • | • | • | • | • | • | • | • | • | • | • | • | • | • | • | • | • | • | • | • | • | • | • | • | • | • | • | • • |   |   |   |   | • • | • | •   | •   |   | •   | • | • | <br>• |
| • | • | • | • | • | • | • | • | • | • | • | • | • | • | • | • | • | • | • | • | • | • | • | • | • | • | • | • | • | • | • | • | • | • | • | • | • | • | • | • | • | • • |   |   |   |   | • • | • | •   | •   |   | •   | • | • | <br>• |
| • | • | • | • | • | • | • | • | • | • | • | • | • | • | • | • | • | • | • | • | • | • | • | • | • | • | • | • | • | • | • | • | • | • | • | • | • | • | • | • | • | • • |   |   |   | • | • • | • | •   | •   | • | •   |   | • | <br>• |
| • | • | • | • | • | • | • | • | • | • | • | • | • | • | • | • | • | • | • | • | • | • | • | • | • | • | • | • | • | • | • | • | • | • | • | • | • | • | • | • | • | • • |   |   |   |   | • • | • | •   | •   | • | •   | • | • | <br>• |
| • | • | • | • | • | • | • | • | • | • | • | • | • | • | • | • | • | • | • | • | • | • | • | • | • | • | • | • | • | • | • | • | • | • | • | • | • | • | • | • | • | • • | • | • | • | • | • • | • | •   | •   | • | • • | • | • | <br>• |
| • | • | • | • | • | • | • | • | • | • | • | • | • | • | • | • | • | • | • | • | • | • | • | • | • | • | • | • | • | • | • | • | • | • | • | • | • | • | • | • | • | • • | • | • | • | • | • • | • | •   | • • | • | • • | • | • | <br>• |
| • | • | • | • | • | • | • | • | • | • | • | • | • | • | • | • | • | • | • | • | • | • | • | • | • | • | • | • | • | • | • | • | • | • | • | • | • | • | • | • | • | • • | • | • | • | • | • • | • | • • | •   | • | • • | • | • | <br>• |