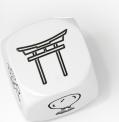

## 2 Guessing games

a) The symbols below correspond to a famous novel character, which one?

b) What country do you think of when you see these symbols?

c) "I am under water, I can be red, brown, or purple. Also, I blend into the background. Who am I?" Circle the correct answer.