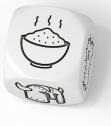

## 2 Guessing games

a) The symbols below correspond to a famous novel character, which one?

b) What country do you think of when you see these symbols?

c) "I am under water, I can be red, brown, or purple. Also, I blend into the background. Who am I?" Circle the correct answer.